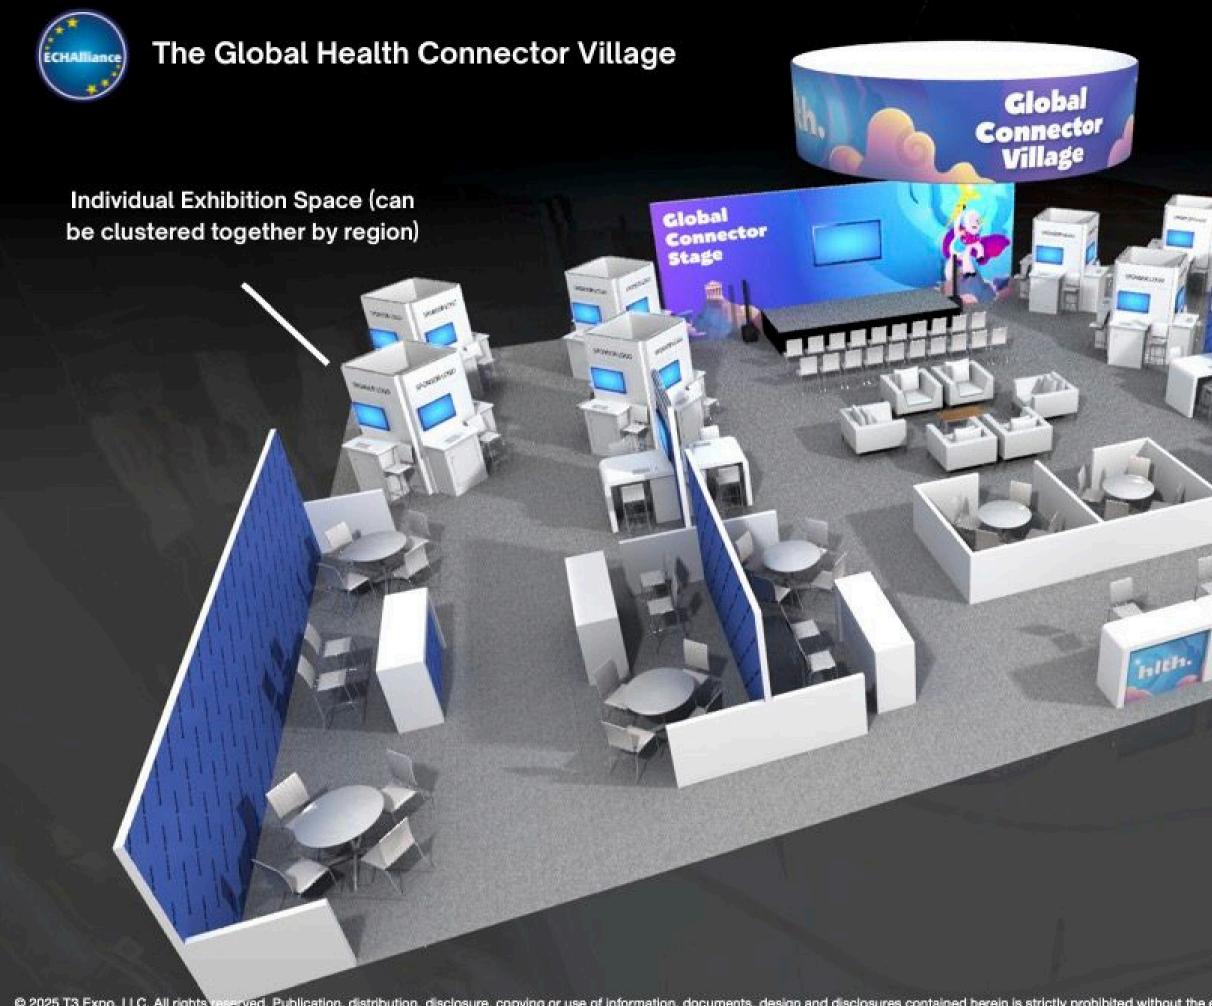

### **Premium Exhibition Space**

Large Regional Innovators Zones (Sold-Out)

Small Regional **Innovators Zones** 

# **Exhibiting & Speaking Opportunities**

**October 19 - 22, 2025, Las Vegas** 

# **Regional Innovator** Zones

**October 19 - 22, 2025, Las Vegas** 

# Innovation Zones @ Global Health Connector Village

**October 19 - 22, 2025, Las Vegas** 

# Sponsor the Global Health Connector <u>'Village'</u>